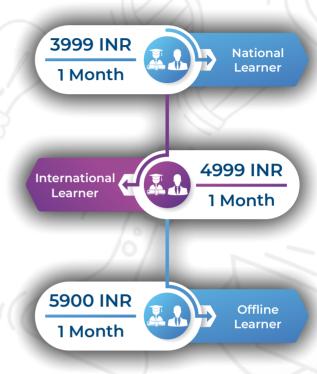

#### Eligibility & Fee

Visit www.learnforensic.com

Select Course

Fill Application Form

Make Payment

Start Study